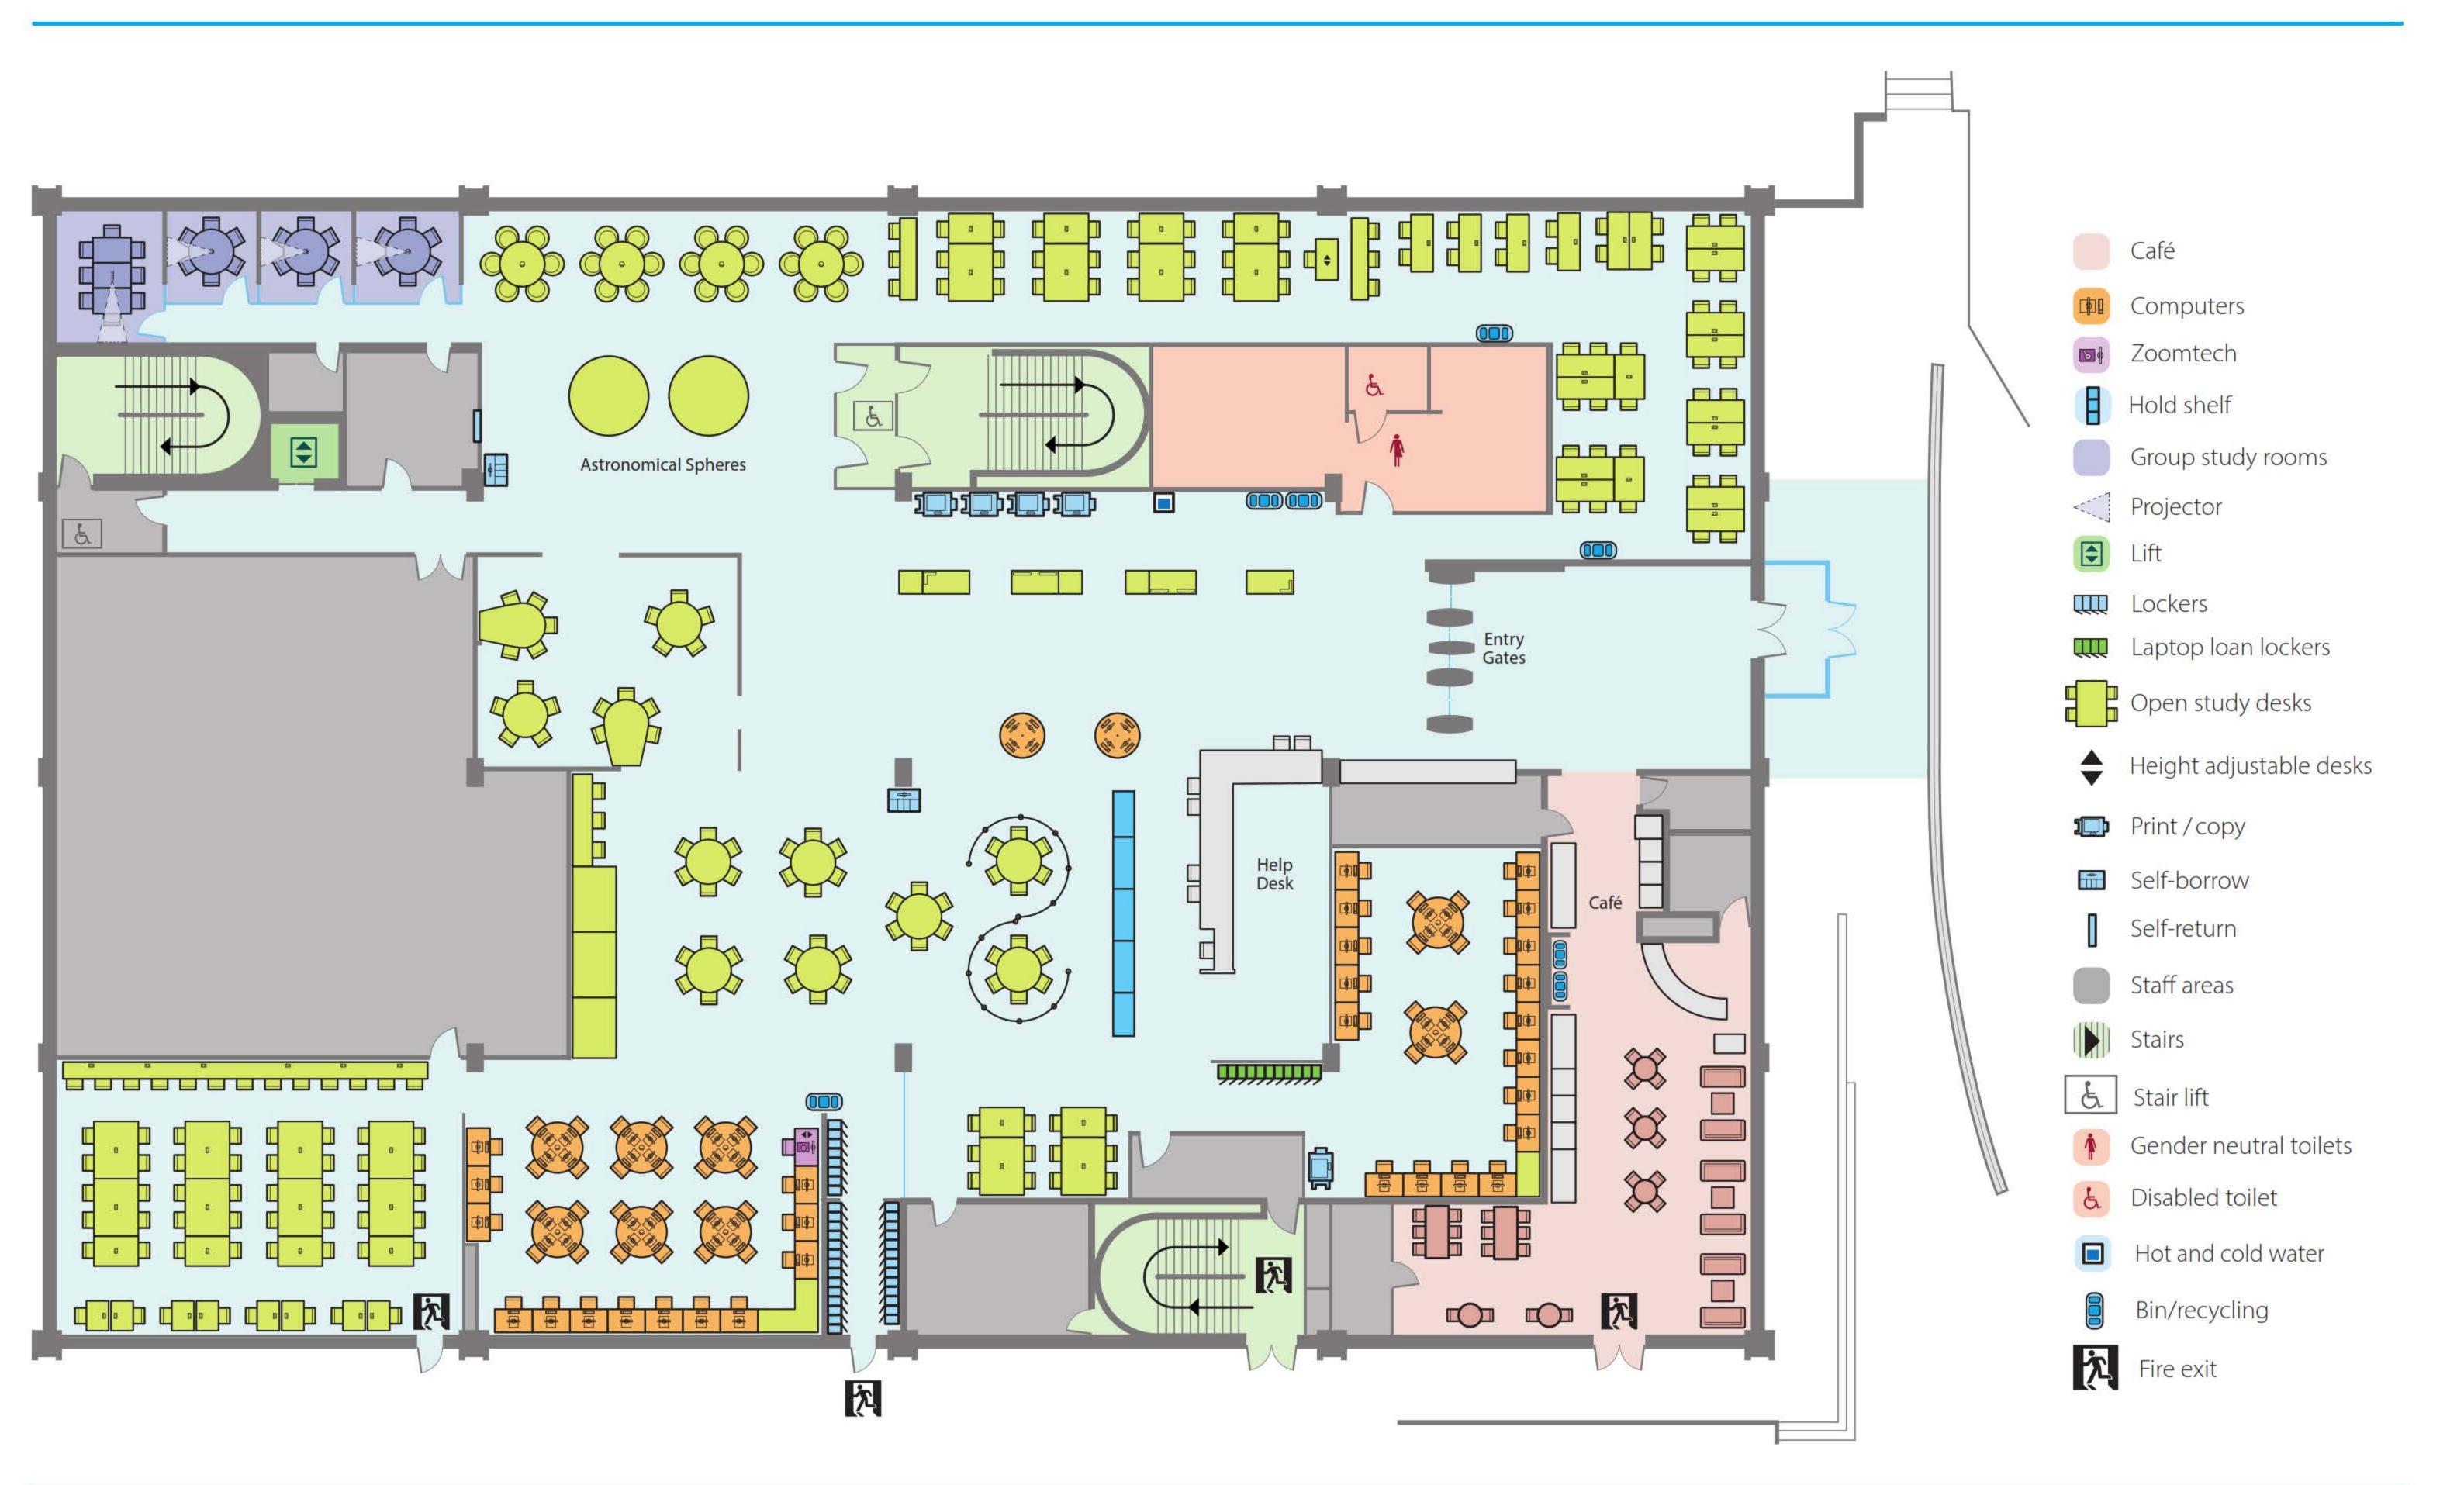

|
|          | Postgraduate zone         |
|          | Teaching Room             |
|          | Lift                      |
|          | Lockers                   |
|          | Open study desks          |
| \$       | Height adjustable desks   |
| 1        | Print / copy              |
|          | Self-borrow / self-return |
|          | Staff areas               |
|          | Stairs                    |
| Ť Ŧ      | Toilets                   |
| à        | Disabled toilet           |
|          | Tea prep                  |
|          | Bin/recycling             |
| E        | Stair lift                |
|          | Compact shelving          |
| <b>次</b> | Fire exit                 |
|          |                           |

## Level 2 (Main entrance, study space, group study)



## Level 3 (Silent study)



|              | Bookshelves             |
|--------------|-------------------------|
|              | Carrels                 |
|              | Computers               |
|              | Computer desks          |
|              | Lift                    |
| <b>,,,,,</b> | Lockers                 |
|              | Open study desks        |
| \$           | Height adjustable desks |
| Ð            | Print / copy            |
|              | Search computers        |
|              | Self-borrow             |
|              | Staff areas             |
|              | Stairs                  |
|              | Bin/recycling           |
|              | Hot and cold water      |
| <b>† †</b>   | Toilets                 |
| E            | Disabled toilet