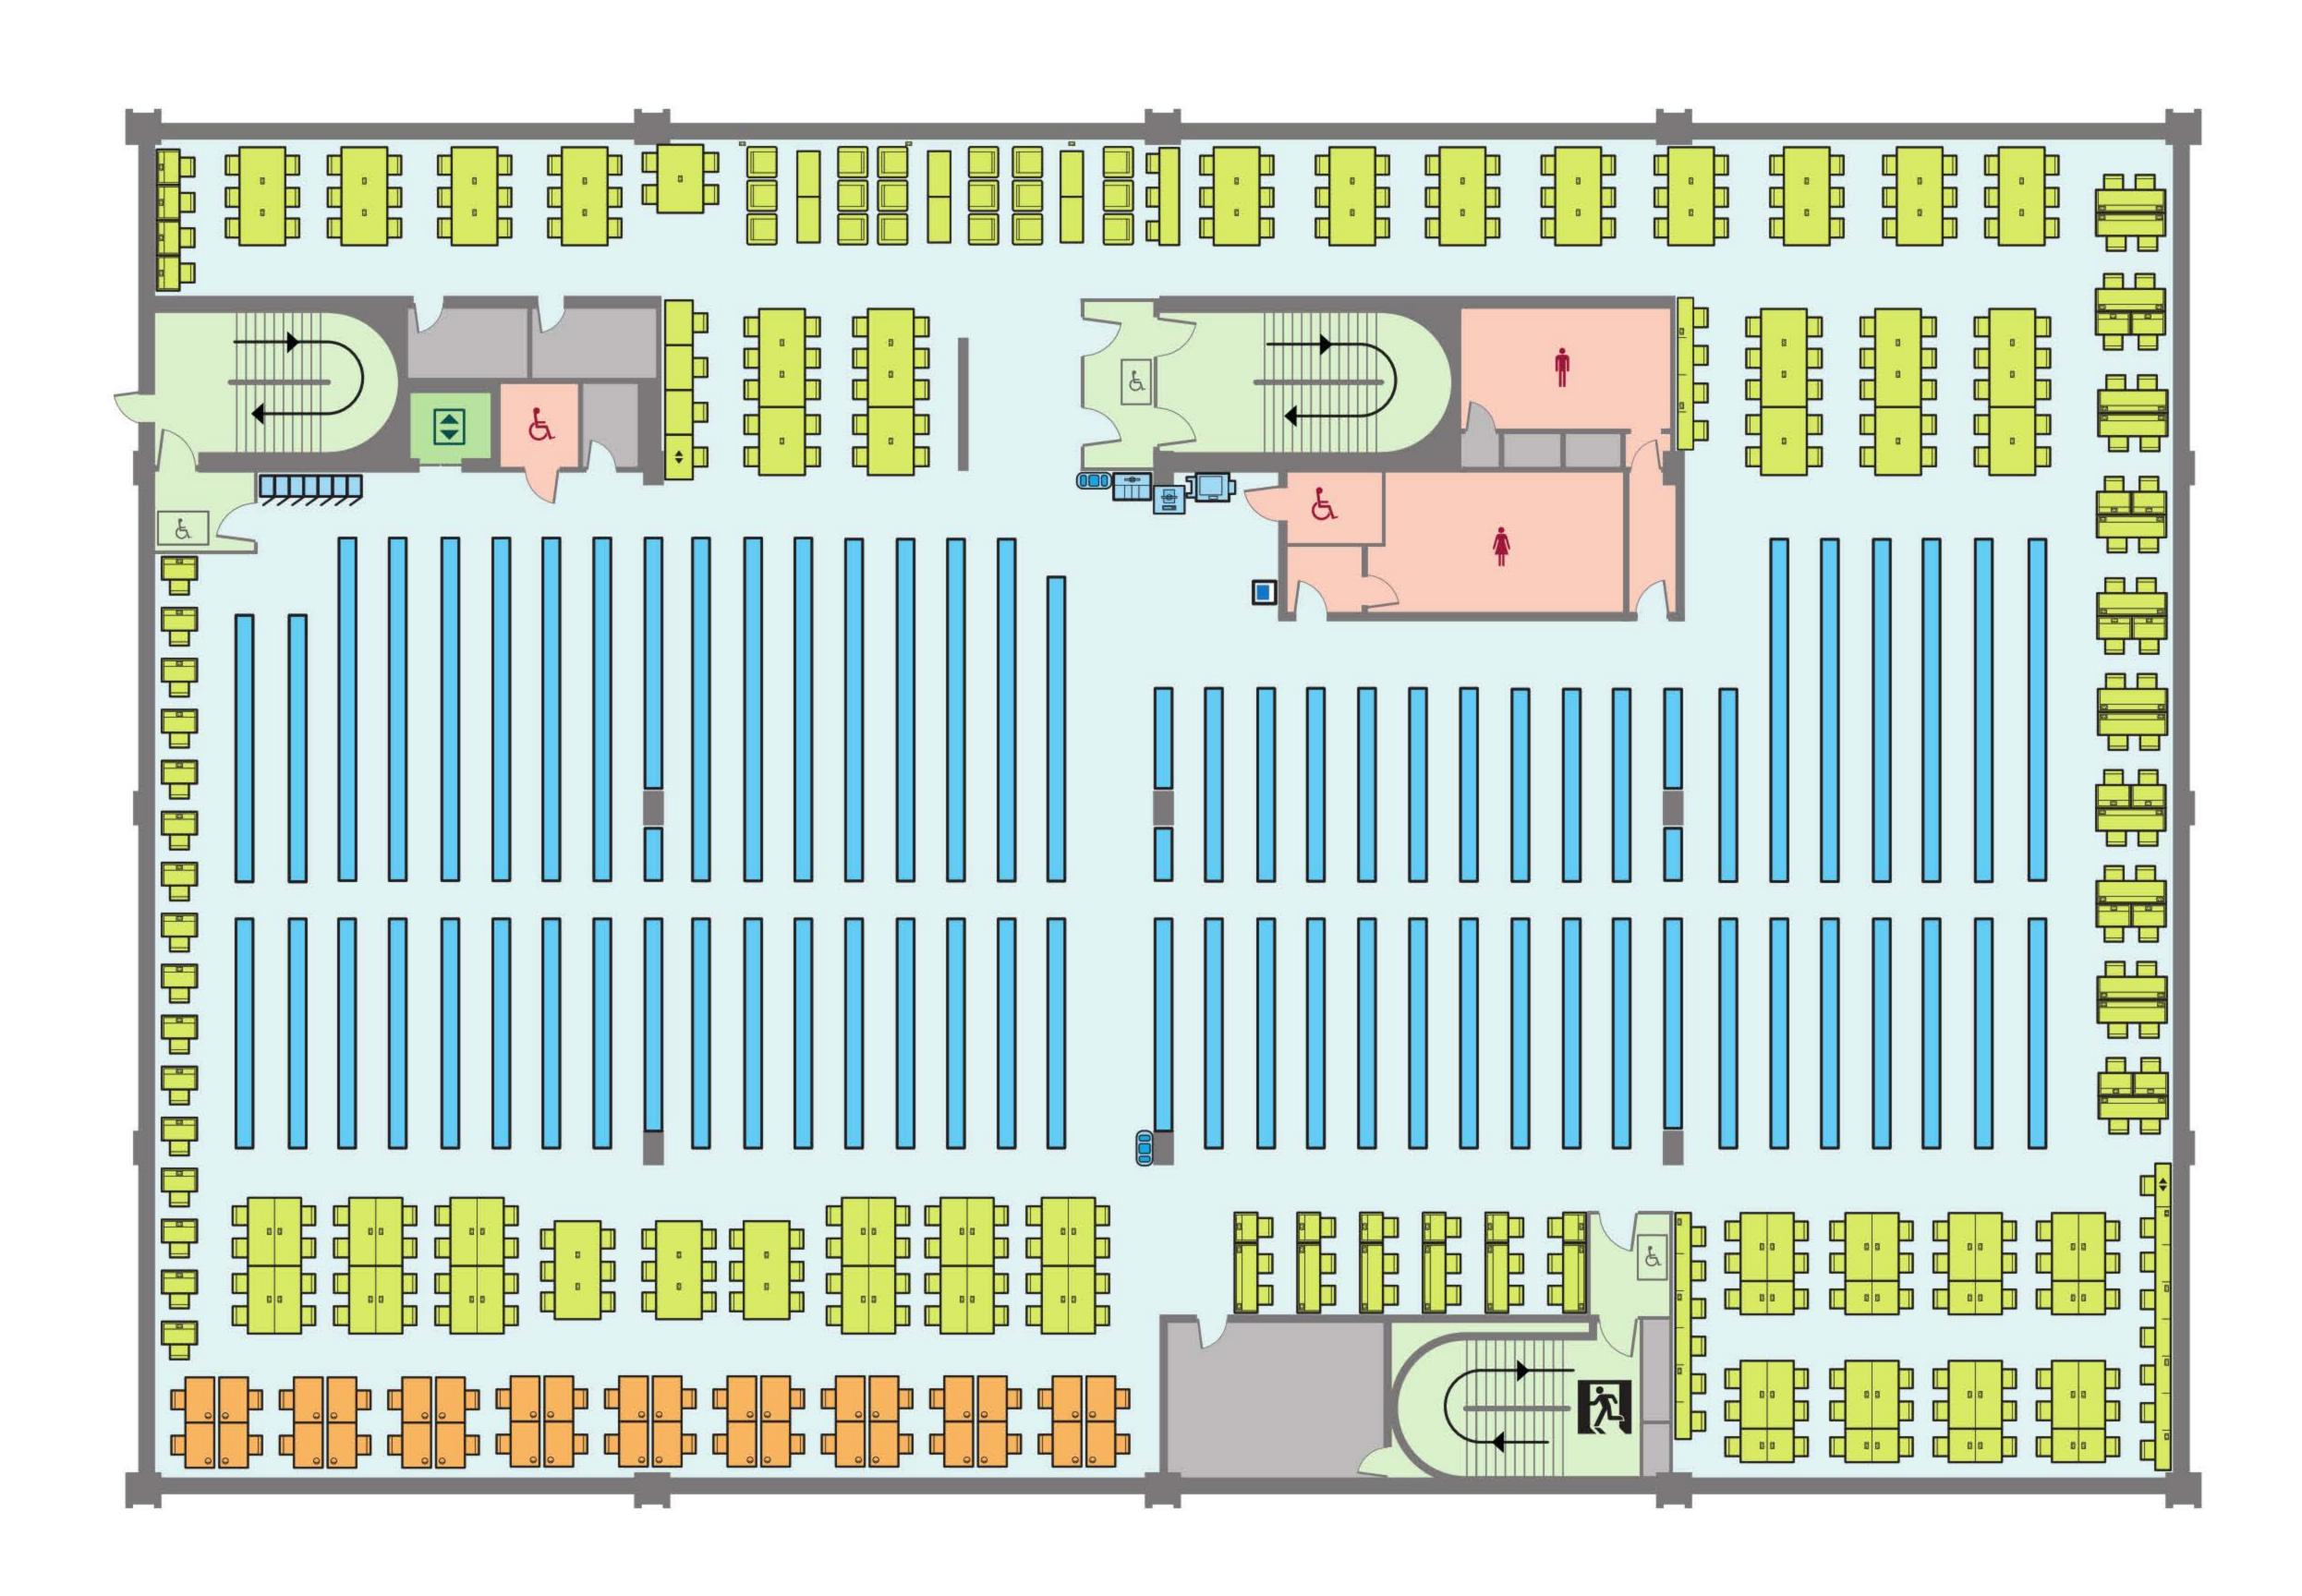

## Level 3 (Silent study)

|              | Bookshelves             |
|--------------|-------------------------|
|              | Carrels                 |
|              | Computers               |
|              | Computer desks          |
|              | Lift                    |
| <b>,,,,,</b> | Lockers                 |
|              | Open study desks        |
| \$           | Height adjustable desks |
| Ð            | Print / copy            |
|              | Search computers        |
|              | Self-borrow             |
|              | Staff areas             |
|              | Stairs                  |
|              | Bin/recycling           |
|              | Hot and cold water      |
| <b>† †</b>   | Toilets                 |
| E            | Disabled toilet         |
| Ł            | Stair lift              |
| Ż            | Fire exit               |