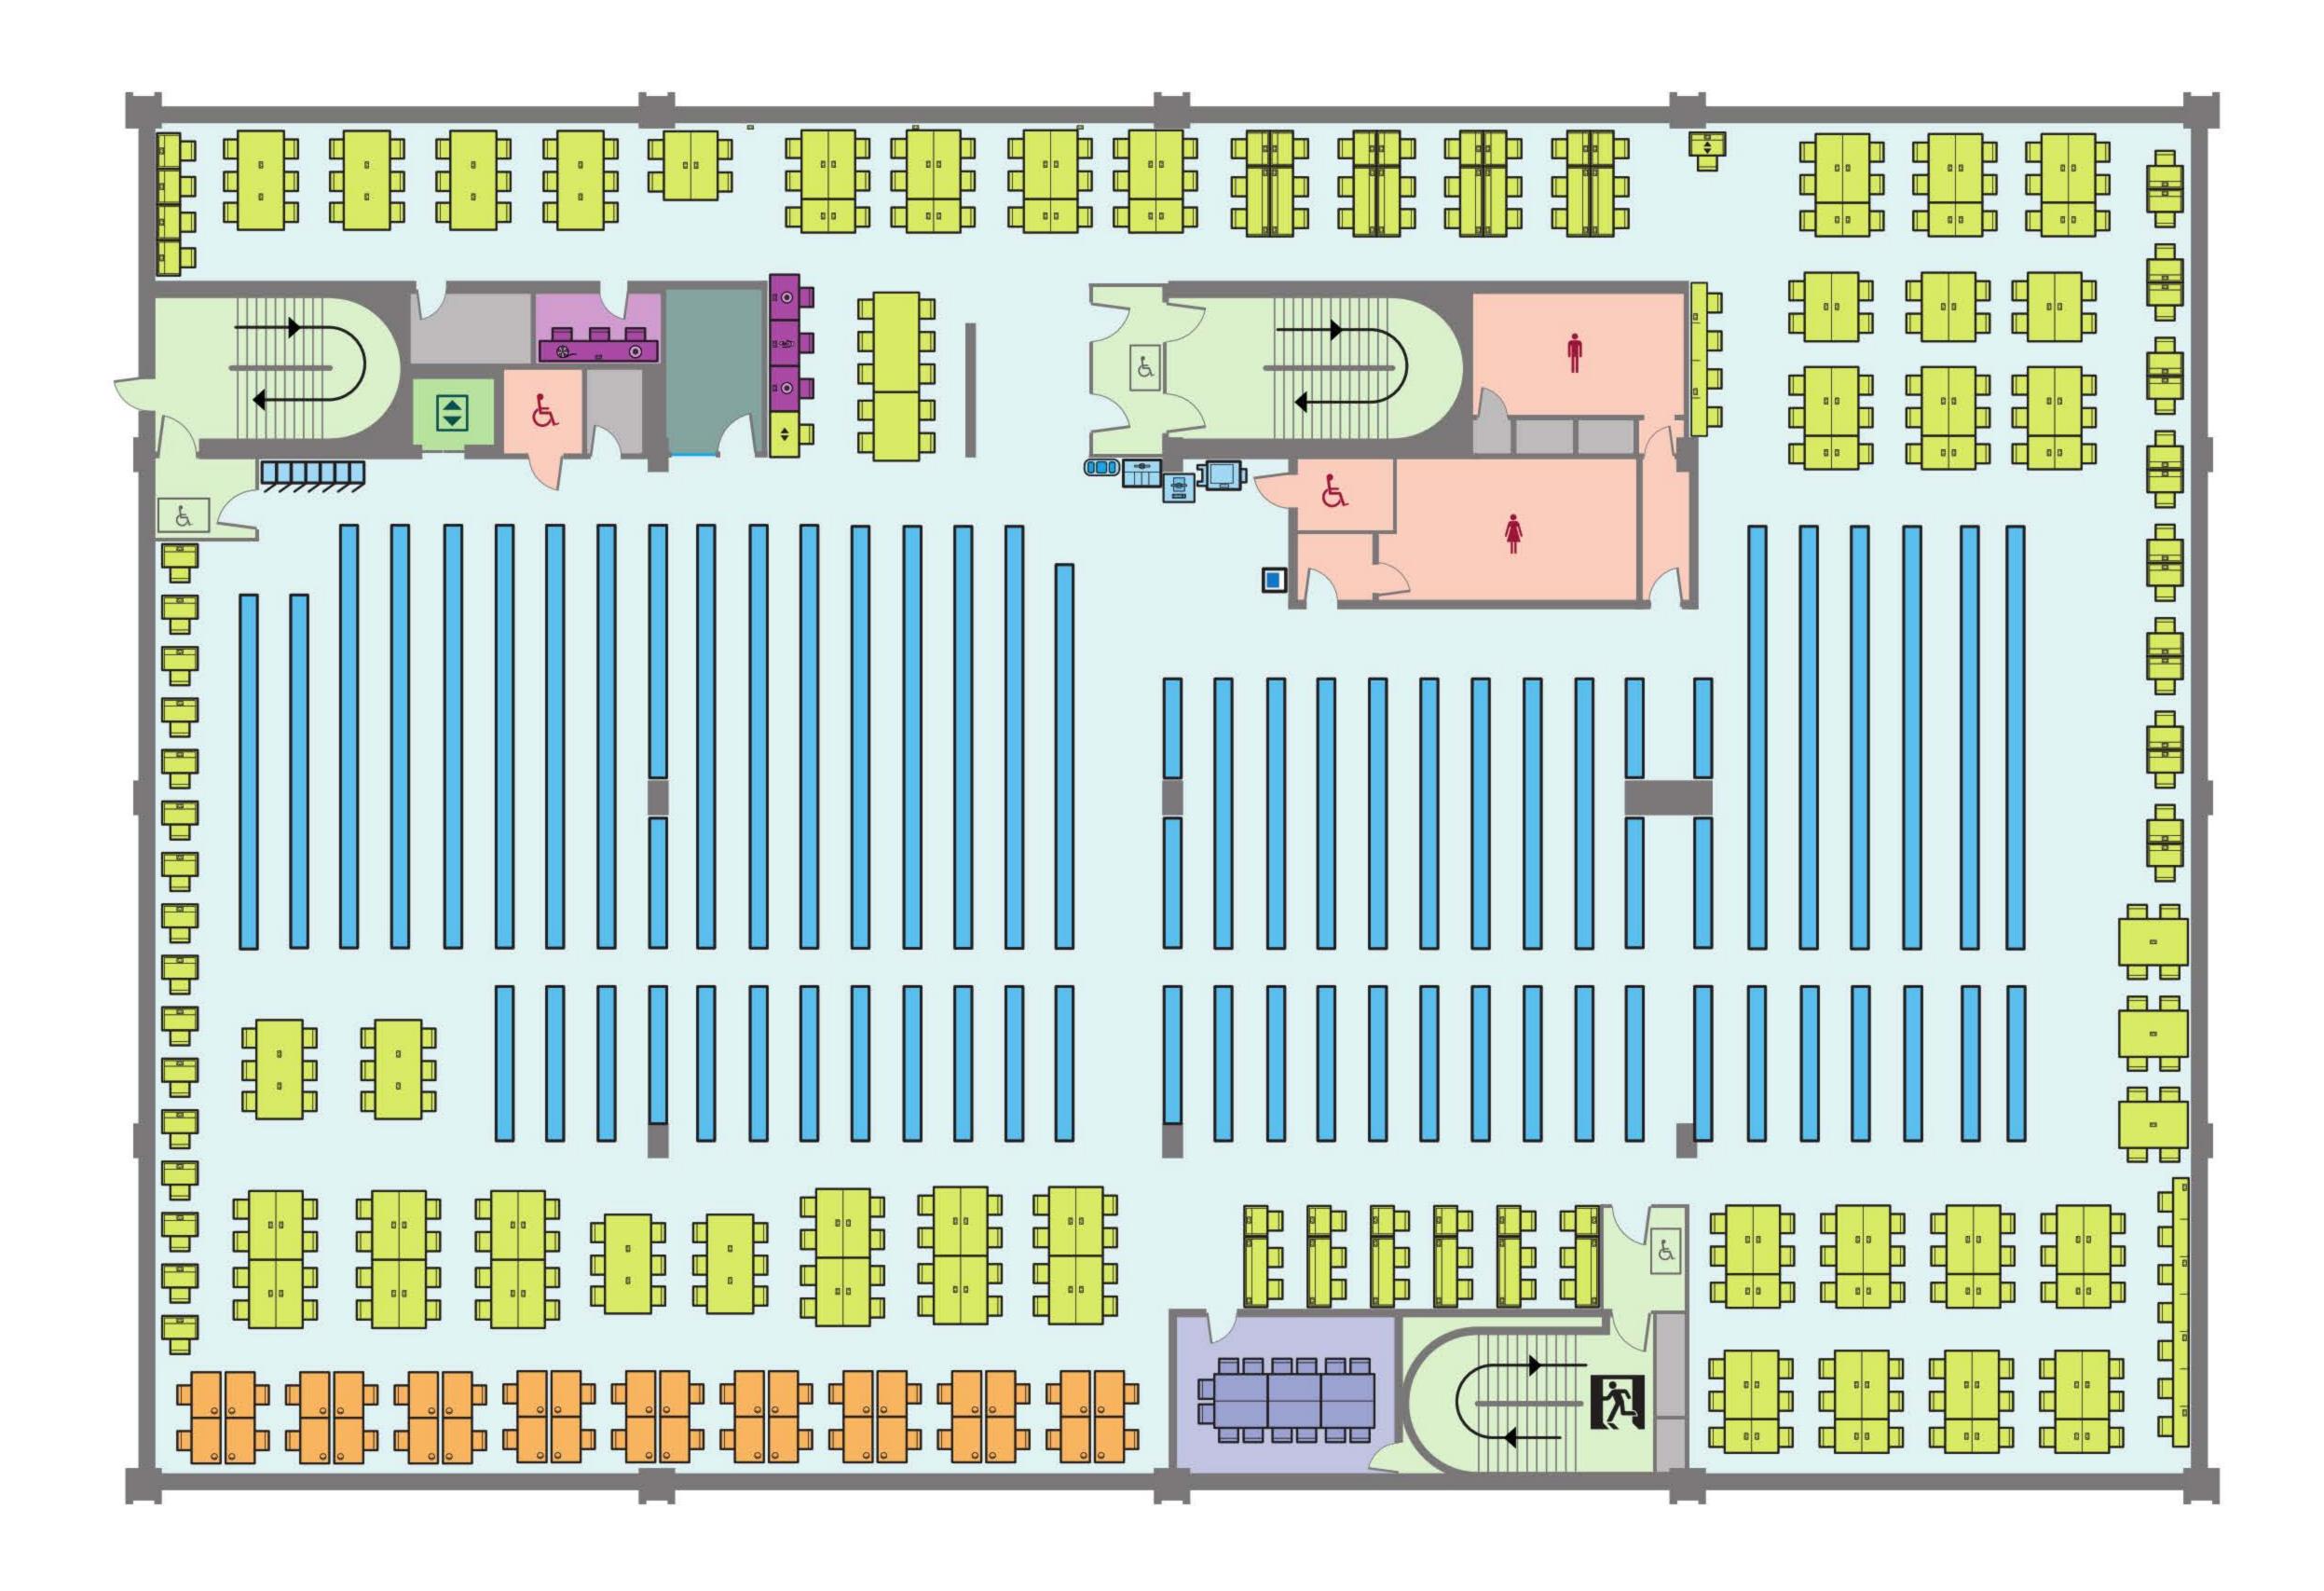

## Level 4 (Silent study, media players)

| Bookshelves               |
|---------------------------|
| Carrels                   |
| Computer desks            |
| Height adjustable desks   |
| Lockers                   |
| Lift                      |
| Open study desks          |
| Print / copy              |
| Search computers          |
| Self-borrow               |
| Staff areas               |
| Stairs                    |
| Contemplation room        |
| Assistive technology room |
| Media room/stations       |
| . Microfilm               |
| Blu-ray/DVD players       |
| Bin/recycling             |
| Hot and cold water        |
| Toilets                   |
| Disabled toilet           |
| Stair lift                |
| Fire exit                 |
|                           |