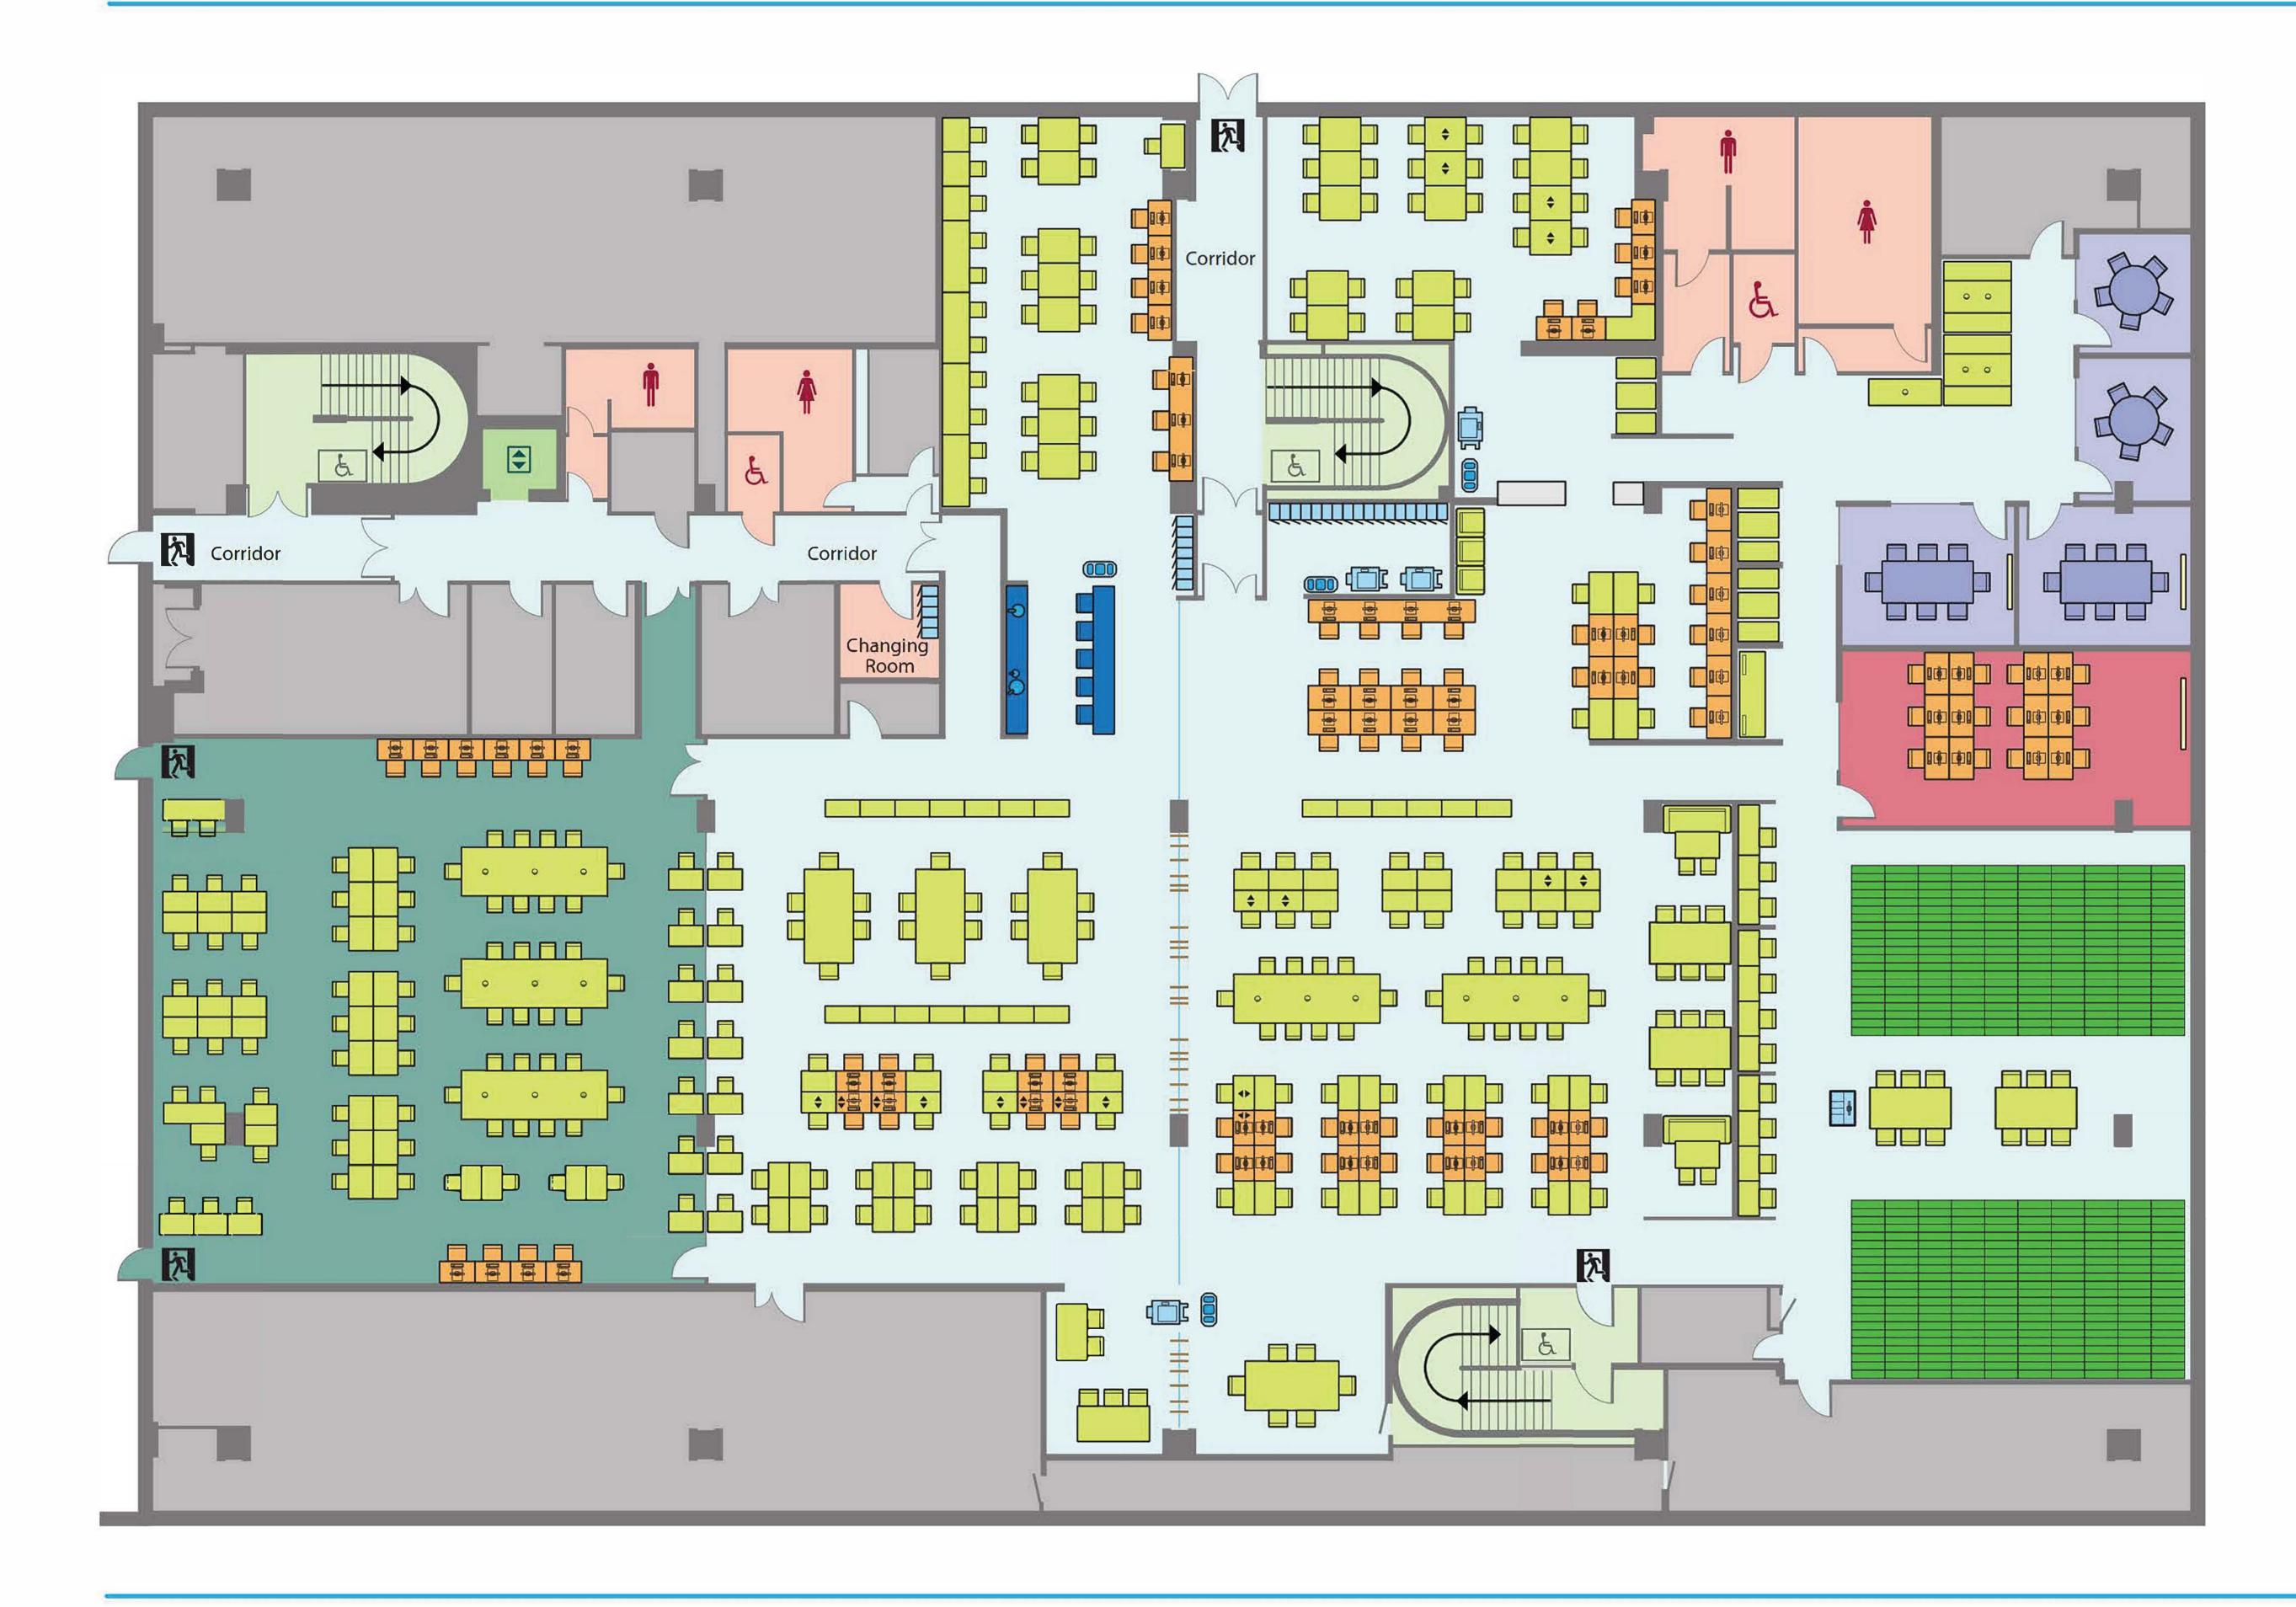

## Level 1 (Study space, group study, postgraduate zone)

|          | Computers                 |
|----------|---------------------------|
|          | Group study rooms         |
|          | Postgraduate zone         |
|          | Teaching Room             |
|          | Lift                      |
|          | Lockers                   |
|          | Open study desks          |
| \$       | Height adjustable desks   |
| 1        | Print / copy              |
|          | Self-borrow / self-return |
|          | Staff areas               |
|          | Stairs                    |
| Ť Ŧ      | Toilets                   |
| à        | Disabled toilet           |
|          | Tea prep                  |
|          | Bin/recycling             |
| E        | Stair lift                |
|          | Compact shelving          |
| <b>次</b> | Fire exit                 |
|          |                           |